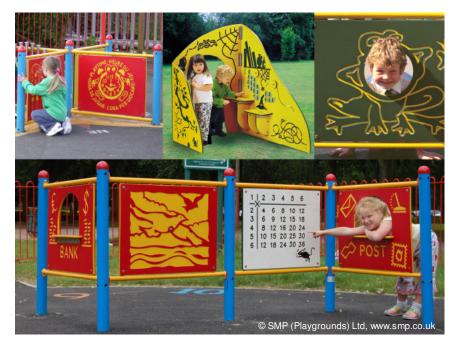

### **Typical applications**

- Play and recreational equipment
- Kindergarten furniture and equipment
- Design elements
- Signs and displays
- Wellness and swimming pool equipment

Twelve colour variants provide flexibility: Permanent designs are easily milled into the surface.