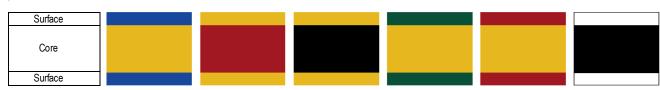

#### Size

2440 x 1220 x 19 mm, matt-grained on both sides and provided with neutral PE protective film <u>Single coloured</u> yellow, green, blue, red, grey and black <u>Two coloured, co-extruded</u> The picture below shows the variants available from stock